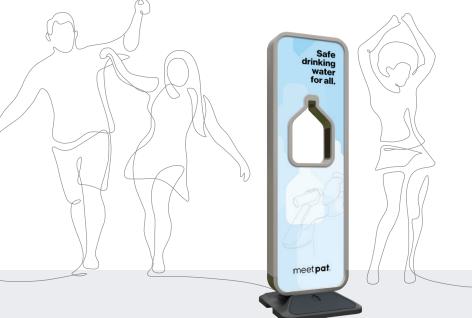

# On-the-go hydration.

meetpat's portable option caters to events and projects with challenging water needs. Effortlessly move the unit around, ensuring hydration where and when it's needed.

#### Flexible placement.

Whether it's a construction site, outdoor event, or temporary setup,  $the \, portable \, meet pat \, adapts \, to \, various \, environments \, with \, ease.$ 